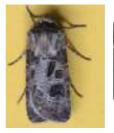

For future moth records we will use Living Record.net.

Here are a few of the more showy moths seen during 2014 (Photos JV) Digital pictures of moths especially micros have been a great help in getting those difficult to identify verified and we thank Tim Norriss for his very prompt help in checking ID. The file numbers of all species photographed are added to the list. All were taken in 2014 at the time of trapping or early the following morning.

Green Silver-lines

Peppered Moth

Bee Moth

Heart and Dart

Swallowtail Moth

Poplar Hawk-moth

Large Emerald

Clouded Silver