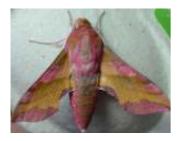

For future moth records we will use Living Record.net.

Here are a few of the more showy moths seen during 2014 (Photos JV) Digital pictures of moths especially micros have been a great help in getting those difficult to identify verified and we thank Tim Norriss for his very prompt help in checking ID. The file numbers of all species photographed are added to the list. All were taken in 2014 at the time of trapping or early the following morning.

Green Silver-lines

Peppered Moth

Bee Moth

Heart and Dart

Swallowtail Moth

Poplar Hawk-moth

Large Emerald

Clouded Silver