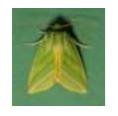

For future moth records we will use Living Record.net.

Here are a few of the more showy moths seen during 2014 (Photos JV) Digital pictures of moths especially micros have been a great help in getting those difficult to identify verified and we thank Tim Norriss for his very prompt help in checking ID. The file numbers of all species photographed are added to the list. All were taken in 2014 at the time of trapping or early the following morning.

Green Silver-lines

Peppered Moth

Bee Moth

Heart and Dart

Swallowtail Moth

Poplar Hawk-moth

Large Emerald

Clouded Silver