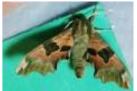

For future moth records we will use Living Record.net.

Here are a few of the more showy moths seen during 2014 (Photos JV) Digital pictures of moths especially micros have been a great help in getting those difficult to identify verified and we thank Tim Norriss for his very prompt help in checking ID. The file numbers of all species photographed are added to the list. All were taken in 2014 at the time of trapping or early the following morning.

Green Silver-lines

Peppered Moth

Bee Moth

Heart and Dart

Swallowtail Moth

Poplar Hawk-moth

Large Emerald

Clouded Silver