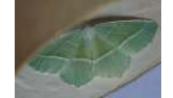

For future moth records we will use Living Record.net.

Here are a few of the more showy moths seen during 2014 (Photos JV) Digital pictures of moths especially micros have been a great help in getting those difficult to identify verified and we thank Tim Norriss for his very prompt help in checking ID. The file numbers of all species photographed are added to the list. All were taken in 2014 at the time of trapping or early the following morning.

Green Silver-lines

Peppered Moth

Bee Moth

Heart and Dart

Swallowtail Moth

Poplar Hawk-moth

Large Emerald

Clouded Silver