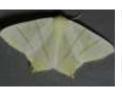

For future moth records we will use Living Record.net.

Here are a few of the more showy moths seen during 2014 (Photos JV) Digital pictures of moths especially micros have been a great help in getting those difficult to identify verified and we thank Tim Norriss for his very prompt help in checking ID. The file numbers of all species photographed are added to the list. All were taken in 2014 at the time of trapping or early the following morning.

Green Silver-lines

Peppered Moth

Bee Moth

Heart and Dart

Swallowtail Moth

Poplar Hawk-moth

Large Emerald

Clouded Silver