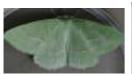

For future moth records we will use Living Record.net.

Here are a few of the more showy moths seen during 2014 (Photos JV) Digital pictures of moths especially micros have been a great help in getting those difficult to identify verified and we thank Tim Norriss for his very prompt help in checking ID. The file numbers of all species photographed are added to the list. All were taken in 2014 at the time of trapping or early the following morning.

Green Silver-lines

Peppered Moth

Bee Moth

Heart and Dart

Swallowtail Moth

Poplar Hawk-moth

Large Emerald

Clouded Silver